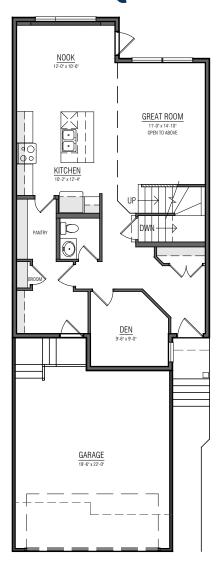

# THOMAS I



2035 SQ.FT.



3 BEDROOMS



2.5 BATHROOMS

24'



### MAIN FLOOR **923 SQ.FT.**



# UPPER FLOOR **1112 SQ.FT.**



### OTHER **ELEVATIONS**

HERITAGE MODERN - SECORD



#### TRADITIONAL FARMHOUSE - SECORD



TUDOR - SECORD





Copyright © Lincolnberg Master Builder, 2020. Revised June 20, 2023 2:14 PM. This plan is the property of Lincolnberg Master Builder. Floorplans, specifications and dimensions shown are approximate, and are subject to change without notice. All rights reserved, including the right to reproduction in whole or in part. Rendering(s) are artist concept only. E. & O.E.

### **THOMAS I OPTIONS**



**BUTLER'S PANTRY & 4TH BEDROOM** 







### **THOMAS I OPTIONS**

# DEVELOPMENT FOR SO, FT.

# BASEMENT SUITE **DEVELOPMENT**