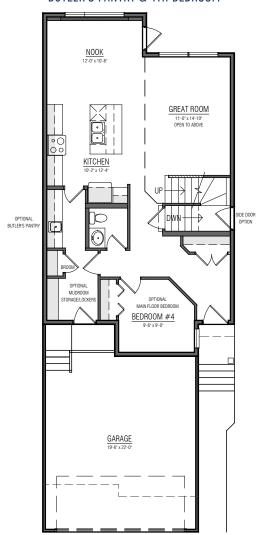

### MAIN FLOOR **923 SQ.FT.**

### **THOMAS I OPTIONS**

**BUTLER'S PANTRY & 4TH BEDROOM** 

### **THOMAS I OPTIONS**