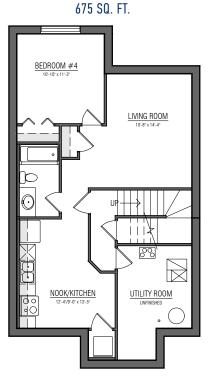

# THOMAS I



2035 SQ.FT.



3 BEDROOMS



2.5 BATHROOMS

24'



### MAIN FLOOR **923 SQ.FT.**



# UPPER FLOOR **1112 SQ.FT.**



### OTHER **ELEVATIONS**

HERITAGE MODERN - SECORD



#### TRADITIONAL FARMHOUSE - SECORD



TUDOR - SECORD





Copyright © Lincolnberg Master Builder, 2020. Revised June 20, 2023 2:14 PM. This plan is the property of Lincolnberg Master Builder. Floorplans, specifications and dimensions shown are approximate, and are subject to change without notice. All rights reserved, including the right to reproduction in whole or in part. Rendering(s) are artist concept only. E. & O.E.

### **THOMAS I OPTIONS**



**BUTLER'S PANTRY & 4TH BEDROOM** 







### **THOMAS I OPTIONS**

# DEVELOPMENT FOR SO, FT.

# BASEMENT SUITE **DEVELOPMENT**