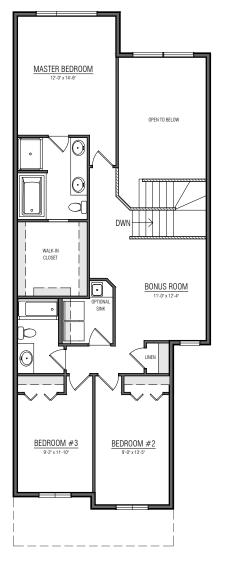

# THOMAS I



2035 SQ.FT.



3 BEDROOMS



2.5 BATHROOMS

24'



### MAIN FLOOR **923 SQ.FT.**



# UPPER FLOOR **1112 SQ.FT.**



### OTHER **ELEVATIONS**

HERITAGE MODERN - SECORD



#### TRADITIONAL FARMHOUSE - SECORD



TUDOR - SECORD





Copyright © Lincolnberg Master Builder, 2020. Revised June 20, 2023 2:14 PM. This plan is the property of Lincolnberg Master Builder. Floorplans, specifications and dimensions shown are approximate, and are subject to change without notice. All rights reserved, including the right to reproduction in whole or in part. Rendering(s) are artist concept only. E. & O.E.

### **THOMAS I OPTIONS**



**BUTLER'S PANTRY & 4TH BEDROOM** 







### **THOMAS I OPTIONS**

# DEVELOPMENT FOR SO, FT.

# BASEMENT SUITE **DEVELOPMENT**