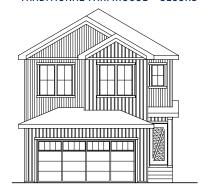

# THOMAS I

2035 SQ.FT.

3 BEDROOMS

2.5 BATHROOMS

24'

### OTHER **ELEVATIONS**

HERITAGE MODERN - SECORD