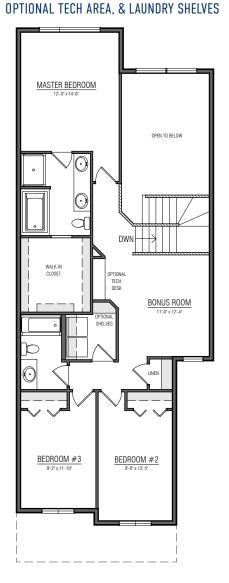

# THOMAS I



2035 SQ.FT.



3 BEDROOMS



2.5 BATHROOMS

24'



### MAIN FLOOR **923 SQ.FT.**



# UPPER FLOOR **1112 SQ.FT.**



### OTHER **ELEVATIONS**

HERITAGE MODERN - SECORD



#### TRADITIONAL FARMHOUSE - SECORD



TUDOR - SECORD





Copyright © Lincolnberg Master Builder, 2020. Revised June 20, 2023 2:14 PM. This plan is the property of Lincolnberg Master Builder. Floorplans, specifications and dimensions shown are approximate, and are subject to change without notice. All rights reserved, including the right to reproduction in whole or in part. Rendering(s) are artist concept only. E. & O.E.

### **THOMAS I OPTIONS**



**BUTLER'S PANTRY & 4TH BEDROOM** 







### **THOMAS I OPTIONS**

# DEVELOPMENT FOR SO, FT.

# BASEMENT SUITE **DEVELOPMENT**