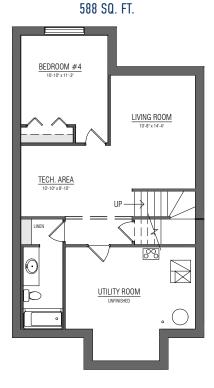

# THOMAS I



2035 SQ.FT.



3 BEDROOMS



2.5 BATHROOMS

24'



### MAIN FLOOR **923 SQ.FT.**



# UPPER FLOOR **1112 SQ.FT.**



### OTHER **ELEVATIONS**

HERITAGE MODERN - SECORD



#### TRADITIONAL FARMHOUSE - SECORD



TUDOR - SECORD





Copyright © Lincolnberg Master Builder, 2020. Revised June 20, 2023 2:14 PM. This plan is the property of Lincolnberg Master Builder. Floorplans, specifications and dimensions shown are approximate, and are subject to change without notice. All rights reserved, including the right to reproduction in whole or in part. Rendering(s) are artist concept only. E. & O.E.

### **THOMAS I OPTIONS**



**BUTLER'S PANTRY & 4TH BEDROOM** 







### **THOMAS I OPTIONS**

# DEVELOPMENT FOR SO, FT.

# BASEMENT SUITE **DEVELOPMENT**